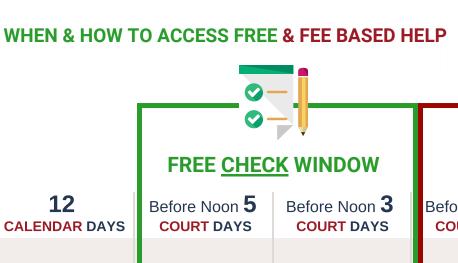

|                     | L4 CALENDAR DAYS | LZ CALENDAR DAYS | Before Noon <b>5</b> COURT DAYS | Before Noon <b>3</b> COURT DAYS | Before Noon <b>Z</b> COURT DAYS | HEARING |
|---------------------|------------------|------------------|---------------------------------|---------------------------------|---------------------------------|---------|
| NOTE a Motion       |                  |                  |                                 |                                 |                                 |         |
| RESPOND to a Motion |                  |                  |                                 |                                 |                                 |         |
| REPLY to a RESPONSE |                  |                  |                                 |                                 |                                 |         |
| CONFIRM a Hearing   |                  |                  |                                 |                                 |                                 |         |
| Working Papers      |                  |                  |                                 |                                 |                                 |         |
| SERVE Documents     |                  |                  |                                 |                                 |                                 |         |