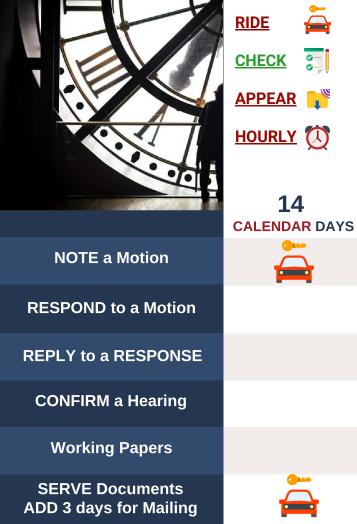

**SERVE Documents ADD 3 days for Mailing** 

|                     | L4 CALENDAR DAYS | LZ CALENDAR DAYS | Before Noon <b>5</b> COURT DAYS | Before Noon <b>3</b> COURT DAYS | Before Noon <b>Z</b> COURT DAYS | HEARING |
|---------------------|------------------|------------------|---------------------------------|---------------------------------|---------------------------------|---------|
| NOTE a Motion       |                  |                  |                                 |                                 |                                 |         |
| RESPOND to a Motion |                  |                  |                                 |                                 |                                 |         |
| REPLY to a RESPONSE |                  |                  |                                 |                                 |                                 |         |
| CONFIRM a Hearing   |                  |                  |                                 |                                 |                                 |         |
| Working Papers      |                  |                  |                                 |                                 |                                 |         |
| SERVE Documents     |                  |                  |                                 |                                 |                                 |         |

14

MY LEGAL PIT STOP

Before Noon **2 COURT DAYS**